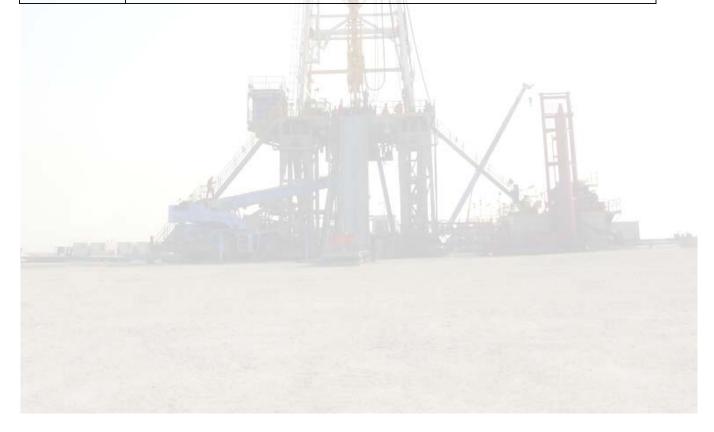

#### OIL LAND RIG

- Rig Size: 1000 HP ~ 3000 HP
- Driven Mode: SCR-DC or VFD-AC;
- Mast: Coventional Cantilever;
- Substructure: Sling-shot type or Swing-up

Desert quick moving systems are also available for above rig as option. The key components are from USA original manufacturers: